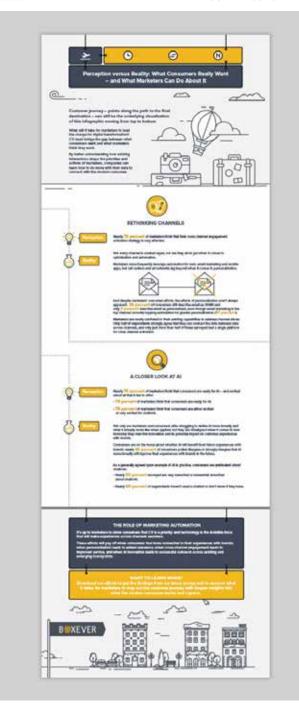

## INFOGRAPHICS FOR HEALTH & IT COMPANIES

So how do you improve this number? Buyer personas develop a better understanding of your customers to make it easier to recognize how you can solve your customers' pain points.

Utilizing buyer personas makes your website 2 to 5 times more Utilizing duyer personas makes your website 2 to 5 times more effective, simply by knowing whom you're targeting. You can even see higher click-through and conversion rates, as well as 18 times more revenuel. As a result, using buyer personas strategicalty can lead to higher conversion rates, better margins and lower costs that improve your bottom line.

\$20K

PAN

At the most basic level, personas allow you to personalize or target your marketing for different segments of your audience. They also help to relate to each persona to drive efforts through the whole buver's journey, from acquisition to retention. When you narrow down your target, it'll be easier to brainstorm and create content that hones in one specific pain

We've all heard it before:

Creating content for everyone resonates with no one.

Taking the time to develop personas is important to increase user engagement and customer loyalty. Implementing buyer personas will improve your marketing strategy to make it more effective and efficient.